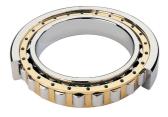

## NU 2317 EMA-TIMKEN CYLINDRISK RULLELEJE ENRADET MED **MESSINGHOLDER**

NU

NUP

Ν

NF

High quality cylindrical roller bearing with machined brass cage from the leading manufacturer TIMKEN. Featuring the TIMKEN EMA design. A premium land-riding cage, unique internal geometries, enhanced surface finishes and a compact design. All this adds up to longer life, improved uptime and reduced maintenance costs.