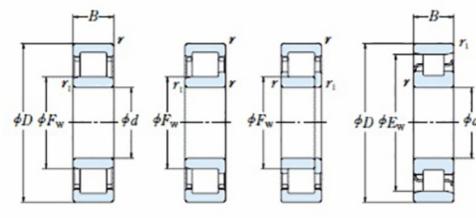

## NU 2317 EMA-TIMKEN CYLINDRISK RULLELEJE ENRADET MED **MESSINGHOLDER**

NU

NUP

Ν

NF

High quality cylindrical roller bearing with machined brass cage from the leading manufacturer TIMKEN. Featuring the TIMKEN EMA design. A premium land-riding cage, unique internal geometries, enhanced surface finishes and a compact design. All this adds up to longer life, improved uptime and reduced maintenance costs.